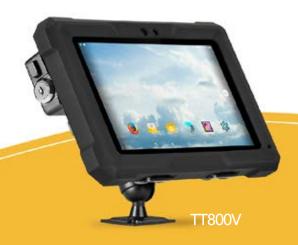

# TABLET FOR NEXT-GEN TELEMATICS

A customizable in-vehicle tablet solution to support any Android Telematics application. Purpose built, secure and flexible, JACS' TT800V is ideal for mid-to-large fleet deployments.

## ROBUST AND DURABLE

It's a workhorse. TT800V is enterprise grade, semi-rugged and tested for extreme high and low temperatures to withstand demanding conditions in and out of the vehicle. The 8" display is uniquely bright to work under the sun, and the 6,200 MAh lithium battery has the capacity to last 6 hours with working applications.