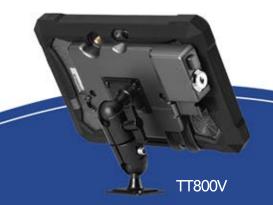

## MOUNTING AND DOCKING

**It's a total Solution.** TT800V is equipped with customizable in-vehicle docking stations, mounting arms and cabling accessories to provide you with the perfect fit to your vehicles. Need a NFC reader, scanner, credit card reader or other peripherals? Simply connect them with the tablet via the standard USB 2.0 port.

External antenna for GPS Location

360 degree swiveling mount with 6 pin connector for charging and data transfer

Vehicle charger and power inverter

Rugged case custom fit for the TT800V