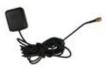

External antenna for GPS Location

360 degree swiveling mount with 6 pin connector for charging and data transfer

Vehicle charger and power inverter

Rugged case custom fit for the TT800V