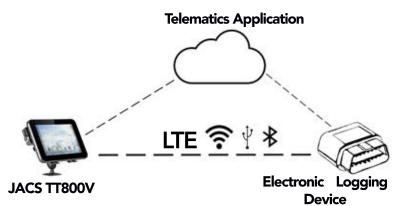

# FLEXIBLE CONNECTIVITY

It's your choice. Choose the Verizon 4G LTE or the WiFi-only models to suit your telematics solution. Connect to your ELD device through Bluetooth, WiFi, or USB.